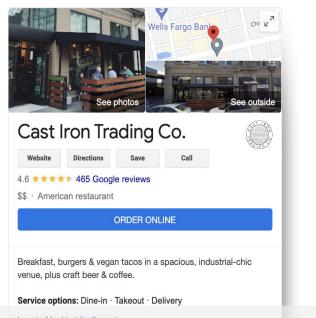

#### Cast Iron Trading Co.

Website

4.6 ★★★★★ 465 Google reviews

**Directions** 

\$\$ · American restaurant

#### ORDER ONLINE

Breakfast, burgers & vegan tacos in a spacious, industrial-chic venue, plus craft beer & coffee.

Service options: Dine-in · Takeout · Delivery

Located in: Huddle Cowork

Address: 114 N San Joaquin St. Stockton, CA 95202

Hours: Closed · Opens 4PM Thu ▼

Health & safety: Staff wear masks · Staff required to disinfect

surfaces between visits · More details

Phone: (209) 227-8585

Suggest an edit · Own this business?

Know this place? Share the latest info