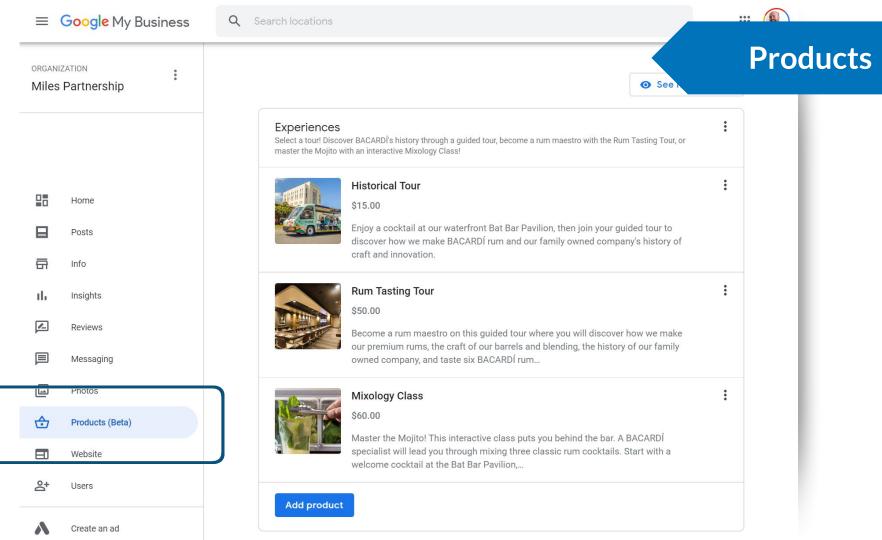

### **Top Performer Secrets**

Menus, Services & Products

Depending on your business category, you can use **menus**, **services** or **products** to expand the content in your business profile.

Accommodations have limited access to some of these features - but, if you are also an event or wedding venue, you can add those categories to get access to "services"

#### Expand information:

- Service Areas
- Categories and Attributes
- Menus
- Services
- Products