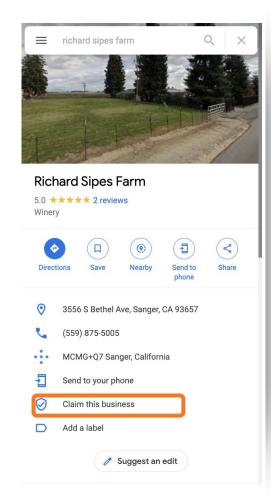

### Make Sure You've Claimed Your Business

Search for your business name and look for this icon.

If you see it - you'll need to claim your business listing to get access to many of the features.

Claim this business

Need
Assistance
With Your
Business
Profile?

Schedule Office Hours With Miles

1.

If you see "Claim this business" on your BP. Click on it to begin the claiming process.

2.