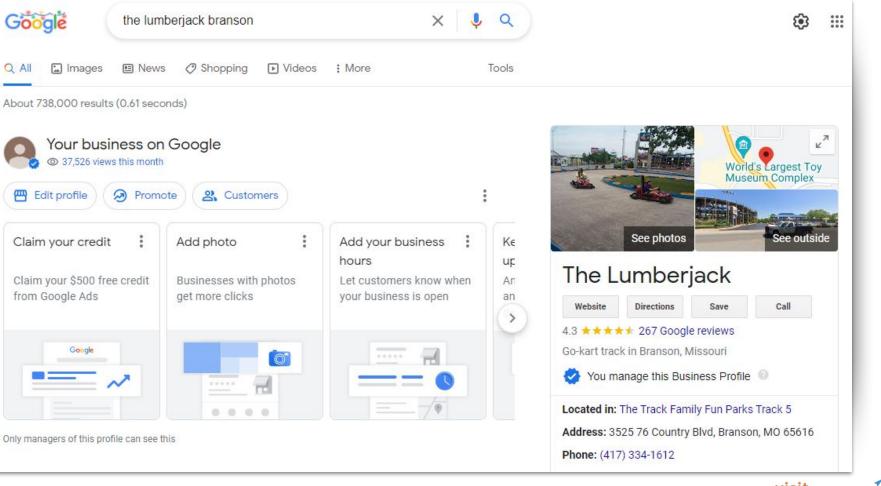

#### Cast Iron Trading Co.

Website

4.6 ★★★★★ 465 Google reviews

**Directions** 

\$\$ · American restaurant

#### ORDER ONLINE

Breakfast, burgers & vegan tacos in a spacious, industrial-chic venue, plus craft beer & coffee.

Service options: Dine-in · Takeout · Delivery

Located in: Huddle Cowork

Address: 114 N San Joaquin St. Stockton, CA 95202

Hours: Closed · Opens 4PM Thu ▼

Health & safety: Staff wear masks · Staff required to disinfect

surfaces between visits · More details

Phone: (209) 227-8585

Suggest an edit · Own this business?

Know this place? Share the latest info