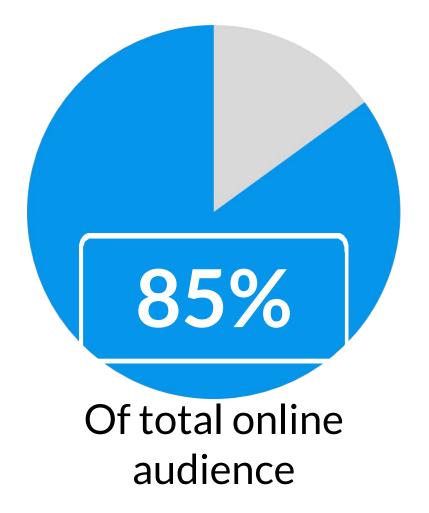

#### **Case Study**

25,518,074

**Total Audience** 

#### **Including:**

Website visits, social media views, search exposures and maps exposures

#### Case Study

25,518,074

**Total Audience** 

22,542,336

Came from **Google products and services**, directly related to the business profile

Information provided by Nicole Woods for Independence Visitor Center Corp.