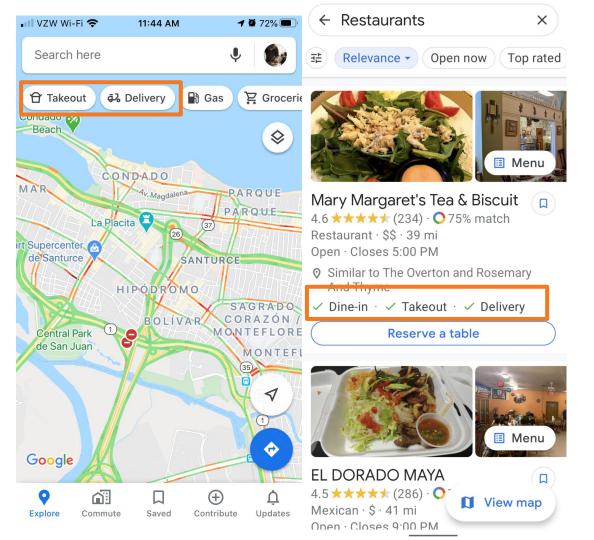

In response to changes in user searches during COVID, Google added new attributes for some business categories in late May:

- Curbside Pickup
- No Contact Delivery
- Dine-In

offerings, including:

- Online Classes
- Online Estimates
- Online Appointments