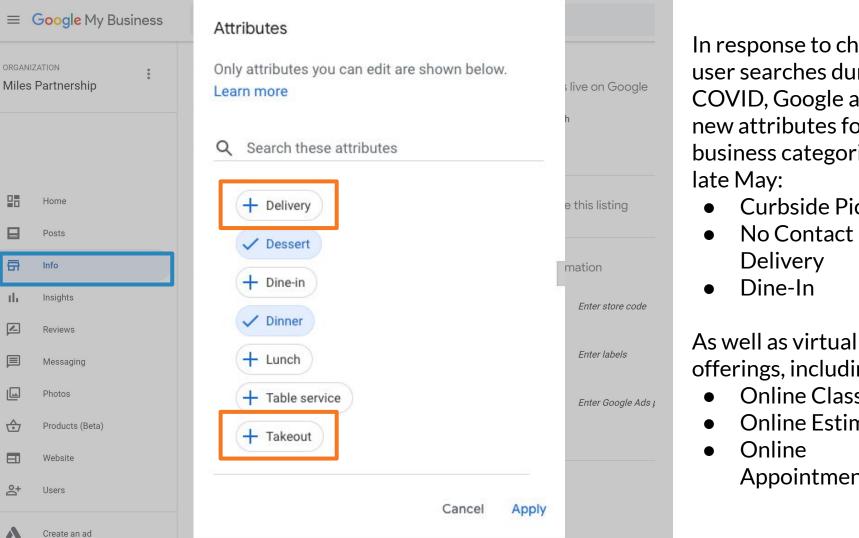

In response to changes in user searches during COVID, Google added new attributes for some business categories in late May:

- Curbside Pickup
- No Contact Delivery
- Dine-In

offerings, including:

- Online Classes
- Online Estimates
- Online Appointments