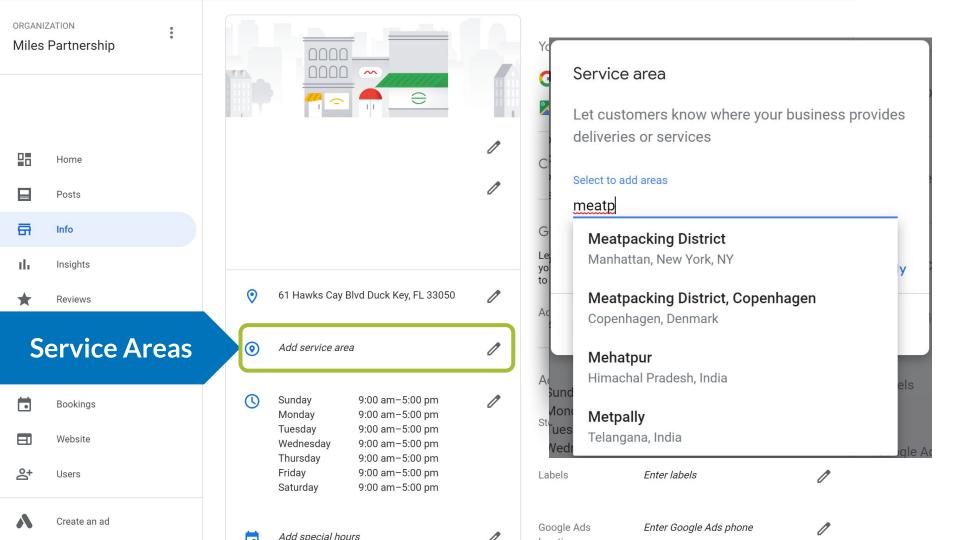

#### **Detailed Hours Options**

Access Brunch Delivery Drive Through Happy hours Kitchen

Online service hours Pickup Senior hours Takeout

**Top Performer Secrets** 

Service Areas

**Top Performer Secrets** 