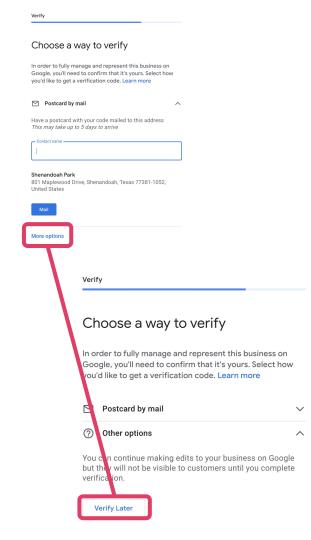

#### **Verification:**

The next dialog includes the available methods of verification. Select the type of verification method in order to proceed. Availability of specific verification methods will vary by business type. Choose whichever works best for the business.