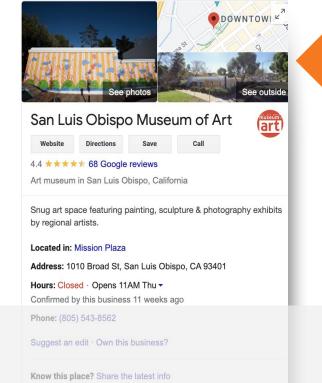

#### But first...

What's a business profile?

#### Cast Iron Trading Co.

Website

4.6 ★★★★★ 465 Google reviews

**Directions** 

\$\$ · American restaurant

#### ORDER ONLINE

Breakfast, burgers & vegan tacos in a spacious, industrial-chic venue, plus craft beer & coffee.

Service options: Dine-in · Takeout · Delivery

Located in: Huddle Cowork

Address: 114 N San Joaquin St. Stockton, CA 95202

Hours: Closed · Opens 4PM Thu ▼

Health & safety: Staff wear masks · Staff required to disinfect

surfaces between visits · More details

Phone: (209) 227-8585

Suggest an edit · Own this business?

Know this place? Share the latest info