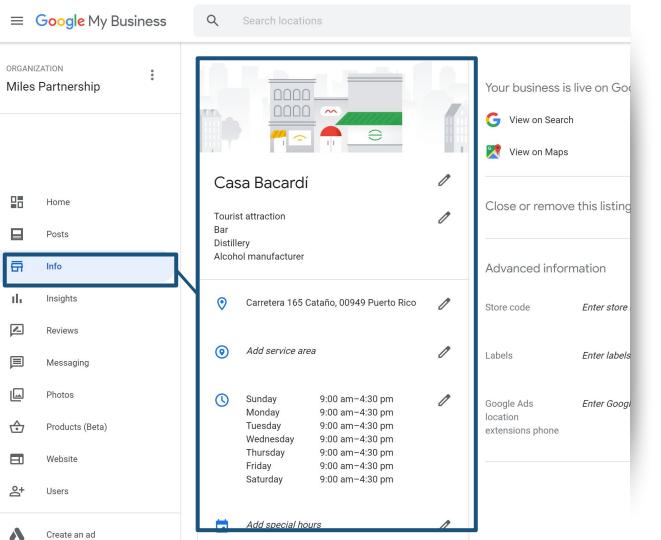

# Managing Your Google Business Profile on Desktop

Make sure your information complete and accurate.

#### Check Your:

- Business Name
- Address
- □ Phone Number(s)
- → Website(s)
- Hours
- Description