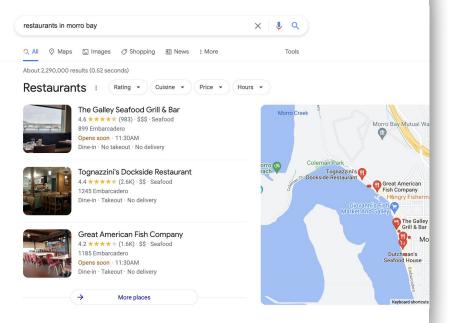

#### X 👃 Q restaurants in morro bay Q All O Maps Images O Shopping In News I More Tools About 2,290,000 results (0.52 seconds) Restaurants : Cuisine -Price -Hours -The Galley Seafood Grill & Bar Morro Creek 4.6 ★★★★★ (983) · \$\$\$ · Seafood Morro Bay Mutual Wa 899 Embarcadero Opens soon · 11:30AM Dine-in · No takeout · No delivery Coleman Park Tognazzini's Tognazzini's Dockside Restaurant 4.4 \* \* \* \* \* (2.6K) · \$\$ · Seafood Fish Company 1245 Embarcadero Dine-in · Takeout · No delivery Grill & Bar Great American Fish Company 4.2 ★★★★ (1.6K) · \$\$ · Seafood 1185 Embarcadero Dutchman's Seafood House Opens soon · 11:30AM Dine-in · Takeout · No delivery More places

#### The Local Pack

# Result of a search for a **keyword** + a **location**

#### The Local Pack

Google

# But why these three business profiles?