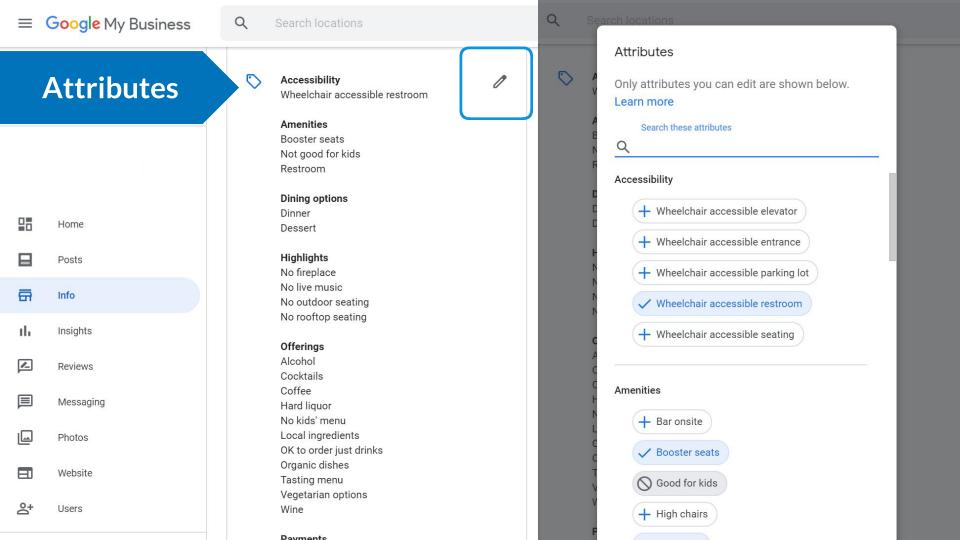

Attributes influence visibility in specific types of search results and can change the appearance of your listing by highlighting information you've added.

This can help visitors find accurate information quickly and easily while also making you stand out from competitors.

Attributes

**Attributes** 

es vou can edit are shown below.

#### Accessibility

✓ Wheelchair accessible elevator

✓ Wheelchair accessible entrance

✓ Wheelchair accessible parking lot

#### Activities

✓ Bicvcle rental

+ Boat rental

+ Game room

+ Horseback riding

+ Indoor jogging track

+ Scuba diving

+ Snorkeling

+ Water skiing

Amenities

#### Amenities

✓ Air conditioning

Airport shuttle

All-inclusive

✓ Bar onsite

✓ Baggage storage

✓ Beach access

Business center

✓ Child care

✓ Concierae

Convenience store

O Currency exchange

O Dogs allowed

✓ Fitness center

N Free breakfast

✓ Golf course

#### Attributes

Only attributes you can edit are shown below.

Learn more

Q Search these attributes

✓ Laundry service

Massage services

✓ Meeting rooms + Newspaper delivery

Parking

 ∇ Free 
 ✓ Paid O Pets welcome

✓ Photocopying service

✓ Restaurant

✓ Room service

✓ Smoke-free property

✓ Spa

Swimming pool ✓ Indoor
✓ Outdoor

Wi-Fi

+ Free / Paid

Only attributes you can edit a Learn more

Q Search these attributes

Attributes

Crowd

✓ Family-friendly

+ LGBT

Highlights

+ Active military discount

+ Casino + Fireplace

Nightclub

✓ Private beach

+ Veteran-Led

+ Women-Led

Lodging options

✓ Family rooms