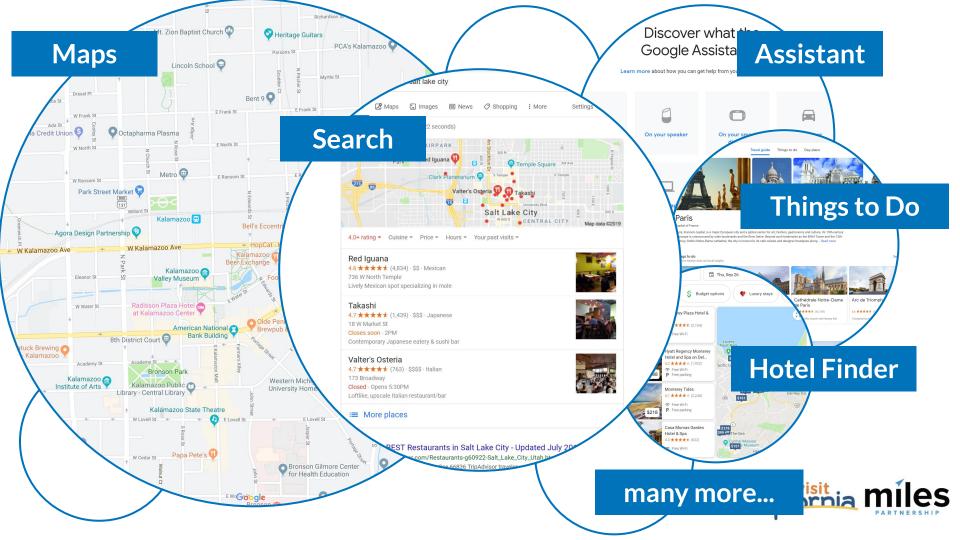

# A business' profile is the single largest source of organic exposure for the business online.

# Better business profiles drive more exposure and more engagement