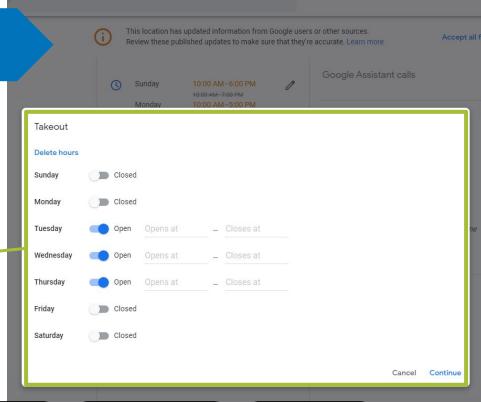

#### **Detailed Hours Options**

Access Brunch Delivery Drive Through Happy hours Kitchen

Online service hours Pickup Senior hours Takeout

**Top Performer Secrets** 

Service Areas

**Top Performer Secrets** 