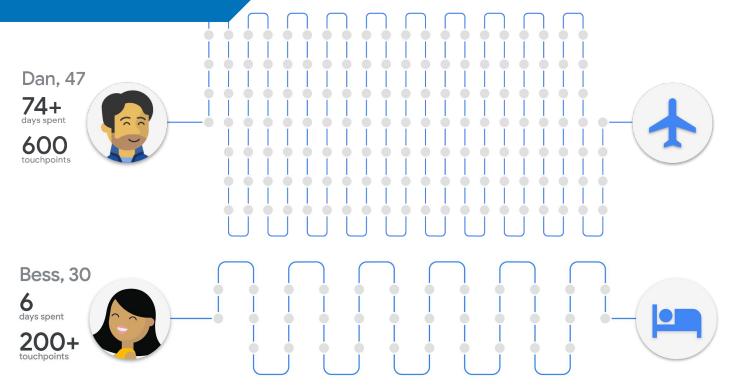

This workshop is brought to you by **Visit California** in an effort to help community businesses **maximize exposure** digitally on the world's largest platform.

Content provided by:







270+
Destinations in our support program

150,000+

Businesses and POI audited and analyzed

150+

Directly managed Google Business Profiles



## What We'll Cover Today

#### What is the Business Profile and Where It Appears

- The Local Pack
- Distance and Relevance
- Up-to-date Business Profiles

#### Verification and Completeness

- Claiming your Business Profile
- O Hours, Special Hours & More Hours
- Service Areas
- Categories & Attributes
- Menus, Services & Products

#### **Customer Journey**



#### "Typical" travel journey?





# 69% of travelers turn to a search engine when starting to think about a trip.

- Expedia Group research





### What do the best performing business profiles look like?



#### But first...

What's a business profile?



#### Cast Iron Trading Co.



Website

4.6 ★★★★★ 465 Google reviews

**Directions** 

\$\$ · American restaurant

#### ORDER ONLINE

Breakfast, burgers & vegan tacos in a spacious, industrial-chic venue, plus craft beer & coffee.

Service options: Dine-in · Takeout · Delivery

Located in: Huddle Cowork

Address: 114 N San Joaquin St. Stockton, CA 95202

Hours: Closed · Opens 4PM Thu ▼

Health & safety: Staff wear masks · Staff required to disinfect

surfaces between visits · More details

Phone: (209) 227-8585

Suggest an edit · Own this business?

Know this place?