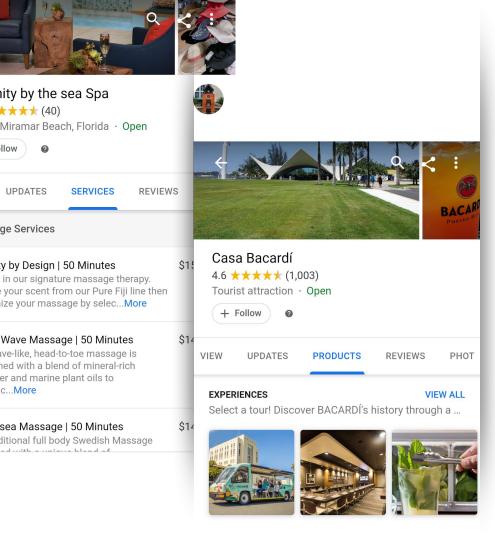

### **Top Performer Secrets**

Menus, Services & Products

Depending on your business category, you can use **menus**, **services** or **products** to expand the content in your business profile.

Accommodations have limited access to some of these features - but, if you are also an event or wedding venue, you can add those categories to get access to "services"