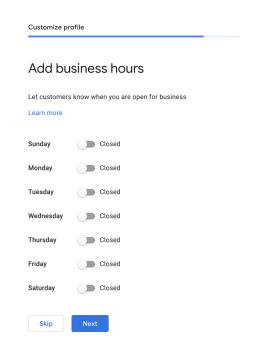

ness" on your BP. Click on it to begin the claiming process.







2.

#### Owner Login:

If step 1 doesn't work for you, go to this address in the browser:

https://business.google.com/add and sign in.



#### Manage this business to reply to reviews, update info and more

emily.mistrzak@milespartnership.com

By continuing, you're agreeir Policy

Manage now

I own or manage another business

### 3.

## Select "Manage Now": This will begin the process of claiming your listing inside of Google Business Profile







4.

#### **Verification:**

The next dialog includes the available methods of verification. Select the type of verification method in order to proceed. Availability of specific verification methods will vary by business type. Choose whichever works best for the business.







5.

Add Business Hours: Keep your hours information up to date.







## Add Messaging:

By adding this your customers will be able to instantly be able to message you. Be sure to have someone responsible for responding to messages.







#### **Business Description:**

- What do you do
- What makes you special
- What you're known for
- Keywords





#### **Photos:**

We'll talk about what makes a good photo in part two of this webinar series.





# Advertising: Pay to play with Google Ads





Customize profile

## Your Business Profile is almost ready

You can continue making updates and edits to your profile at any time. Your edits will be visible to customers on Google after you've been verified

Continue

10.

Select continue to gain access to your Google Business dashboard