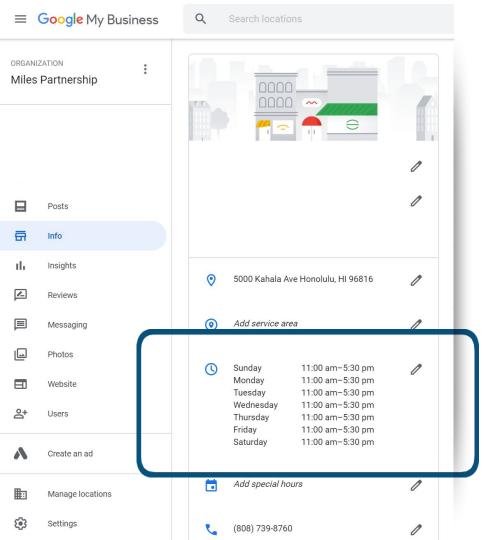

# Accurate Hours are critically important

5.

Add Business Hours: Keep your hours information up to date.