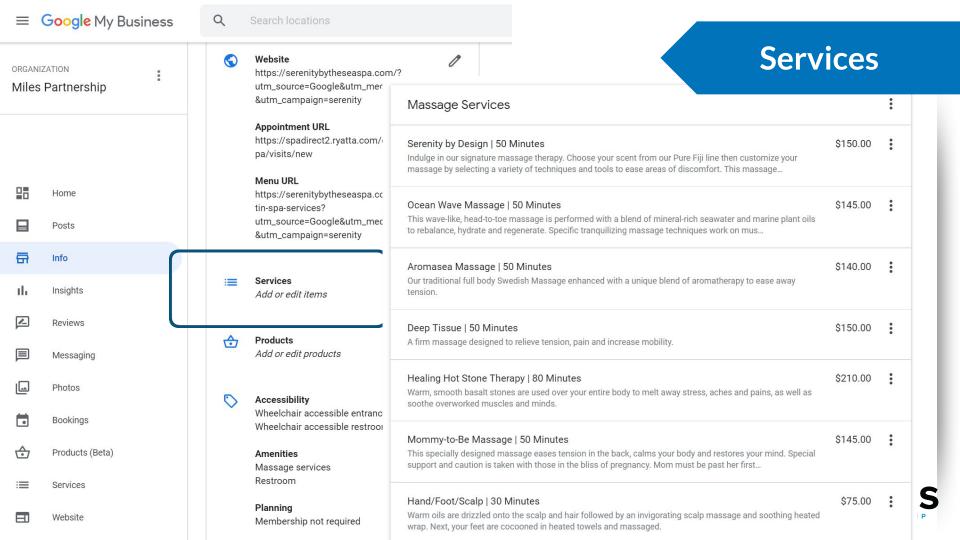

### **Top Performer Secrets**

Menus, Services & Products

Depending on your business category, you can use **menus**, **services** or **products** to expand the content in your business profile.

Accommodations have limited access to some of these features - but, if you are also an event or wedding venue, you can add those categories to get access to "services"