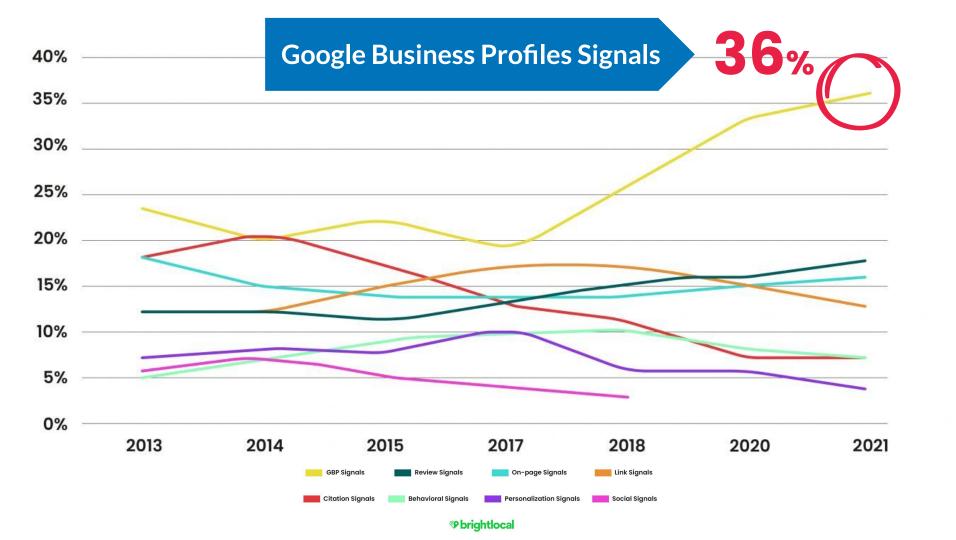

#### **DISTANCE**

*Up-to-date profiles are:* 

**2.7** x more likely to be considered reputable.<sup>1</sup>

*Up-to-date profiles are:* 

**2.7** x more likely to be considered reputable.<sup>1</sup>

**70%** more likely to attract location visits.<sup>1</sup>

#### *Up-to-date profiles are:*

**2.7** x more likely to be considered reputable.<sup>1</sup>

**70%** more likely to attract location visits.<sup>1</sup>

**50%** more likely to lead to a purchase.<sup>1</sup>

(1) Ipsos research: Benefits of a complete listing 2017

We want to help you maximize exposures and engagement for your business profile because it benefits everyone: your business, visitors and your destination.