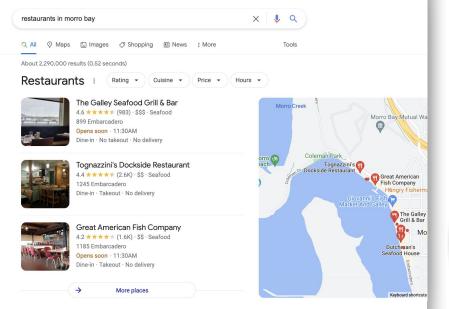

#### X 👃 Q restaurants in morro bay Q All O Maps Images O Shopping In News I More Tools About 2,290,000 results (0.52 seconds) Restaurants : Cuisine -Price -Hours -The Galley Seafood Grill & Bar Morro Creek 4.6 ★★★★★ (983) · \$\$\$ · Seafood Morro Bay Mutual Wa 899 Embarcadero Opens soon · 11:30AM Dine-in · No takeout · No delivery Coleman Park Tognazzini's Tognazzini's Dockside Restaurant 4.4 \* \* \* \* \* (2.6K) · \$\$ · Seafood Fish Company 1245 Embarcadero Dine-in · Takeout · No delivery Grill & Bar Great American Fish Company 4.2 ★★★★ (1.6K) · \$\$ · Seafood 1185 Embarcadero Dutchman's Seafood House Opens soon · 11:30AM Dine-in · Takeout · No delivery More places

#### The Local Pack

# Result of a search for a **keyword** + a **location**

#### The Local Pack

Google

# But why these three business profiles?