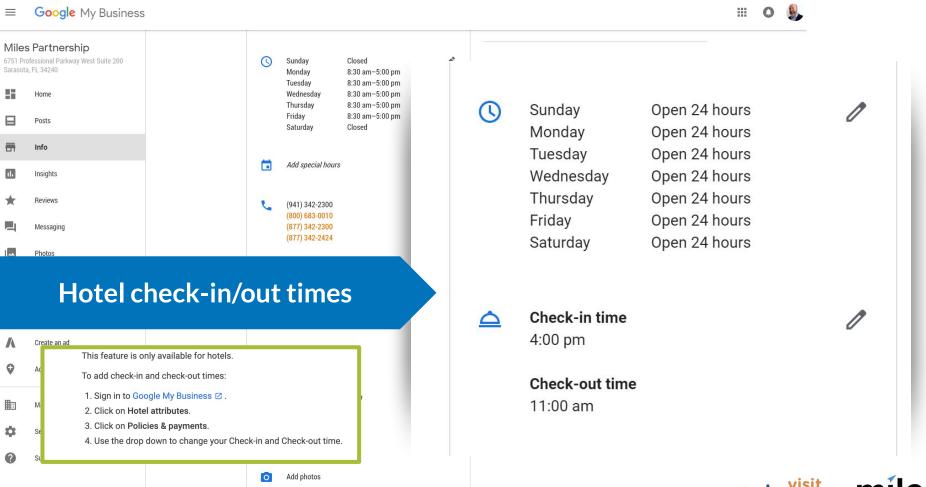

# Accurate Hours are critically important

#### **Detailed Hours Options**

Access Brunch Delivery Drive Through Happy hours Kitchen

Online service hours Pickup Senior hours Takeout

**Top Performer Secrets** 

Service Areas

**Top Performer Secrets** 