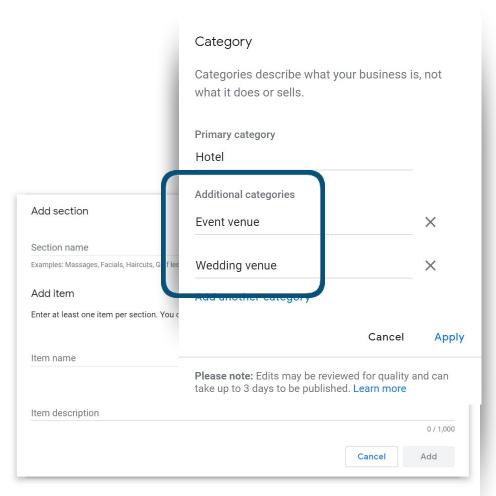

### **Top Performer Secrets**

Menus, Services & Products

Depending on your business category, you can use **menus**, **services** or **products** to expand the content in your business profile.

Accommodations have limited access to some of these features - but, if you are also an event or wedding venue, you can add those categories to get access to "services"