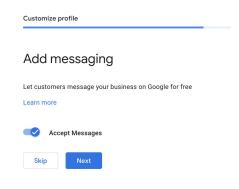

## Add Messaging:

By adding this your customers will be able to instantly be able to message you. Be sure to have someone responsible for responding to messages.