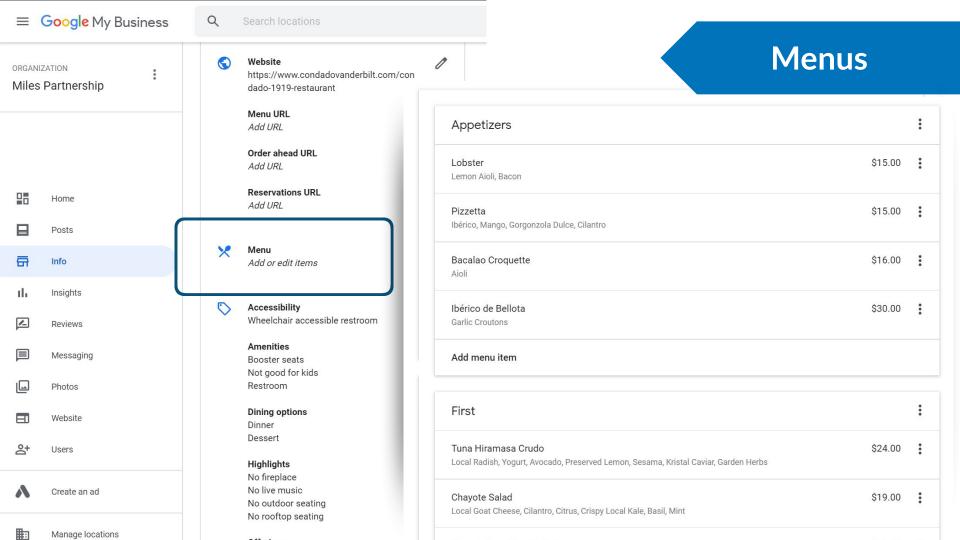

### **Top Performer Secrets**

Menus, Services & Products

Depending on your business category, you can use **menus**, **services** or **products** to expand the content in your business profile.

Accommodations have limited access to some of these features - but, if you are also an event or wedding venue, you can add those categories to get access to "services"

#### Expand information:

- Service Areas
- Categories and Attributes
- Menus
- Services
- Products