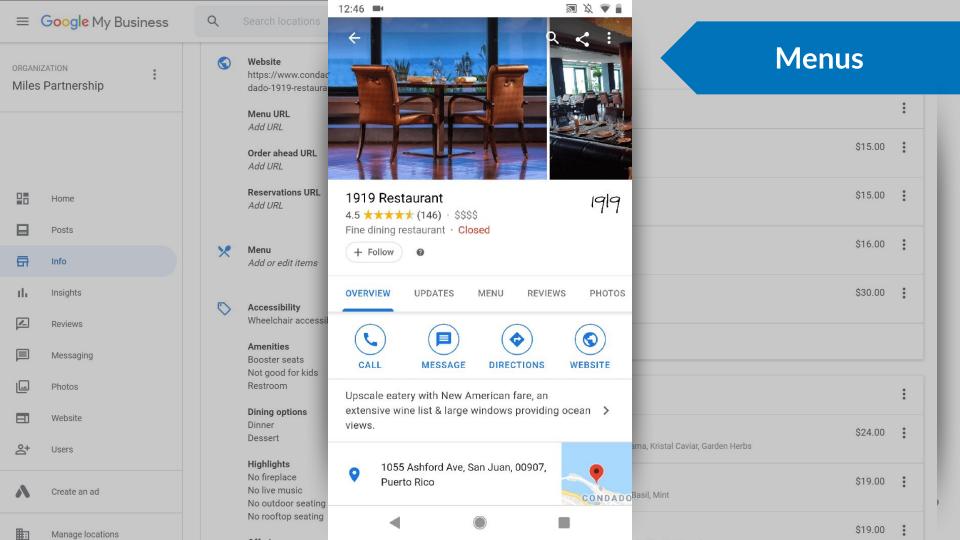

### **Top Performer Secrets**

Menus, Services & Products

Depending on your business category, you can use **menus**, **services** or **products** to expand the content in your business profile.

Accommodations have limited access to some of these features - but, if you are also an event or wedding venue, you can add those categories to get access to "services"

#### Expand information:

- Service Areas
- Categories and Attributes
- Menus
- Services
- Products