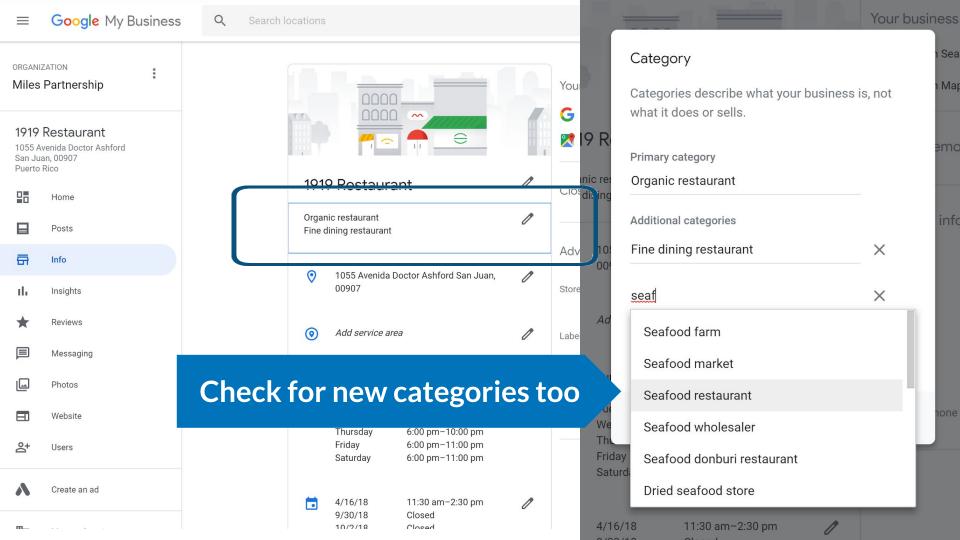

Categories & Attributes

## Badminton complex

- Balloon ride tour agency
- Basket supplier
- Bird control service
- Bouncy Castle Hire
- Box lunch supplier
- Cat Hostel...?

Adding relevant categories can significantly expand where your business shows up, and provide access to additional features\*.