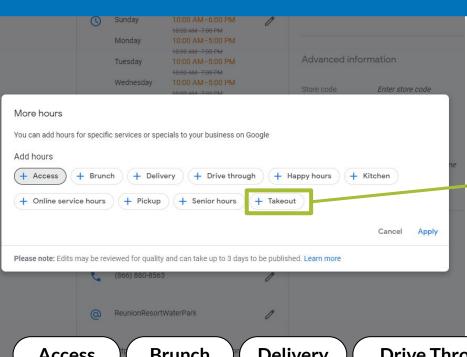

#### **Detailed Hours Options**

Access Brunch Delivery Drive Through Happy hours Kitchen

Online service hours Pickup Senior hours Takeout

**Top Performer Secrets** 

Service Areas

**Top Performer Secrets** 