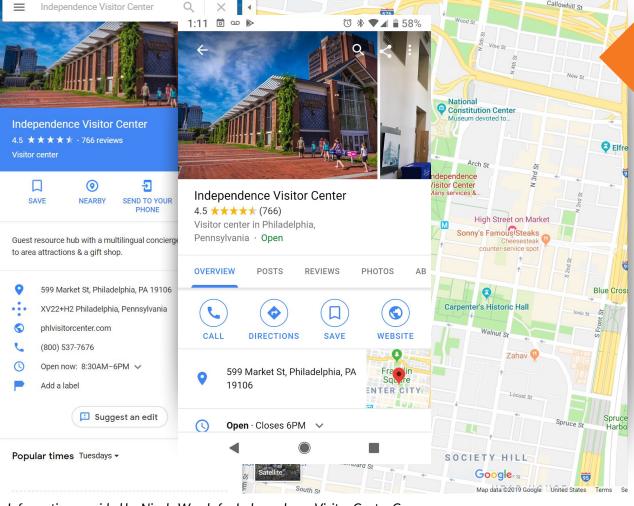

#### **Case Study**

25,518,074

**Total Audience** 

#### **Including:**

Website visits, social media views, search exposures and maps exposures

#### Case Study

25,518,074

**Total Audience** 

22,542,336

Came from **Google products and services**, directly related to the business profile

Information provided by Nicole Woods for Independence Visitor Center Corp.