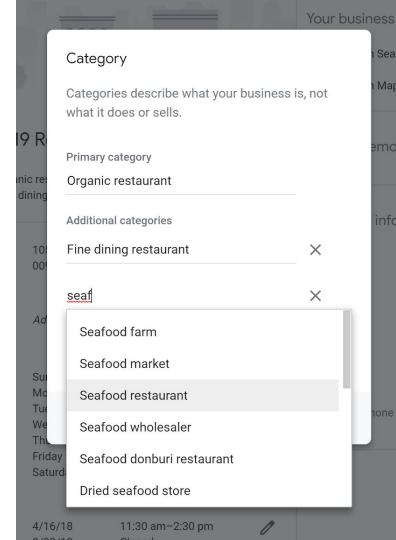

Categories & Attributes

3,936
US English categories currently

## Badminton complex

- Balloon ride tour agency
- Basket supplier
- Bird control service
- Bouncy Castle Hire
- Box lunch supplier
- Cat Hostel...?

Adding relevant categories can significantly expand where your business shows up, and provide access to additional features\*.