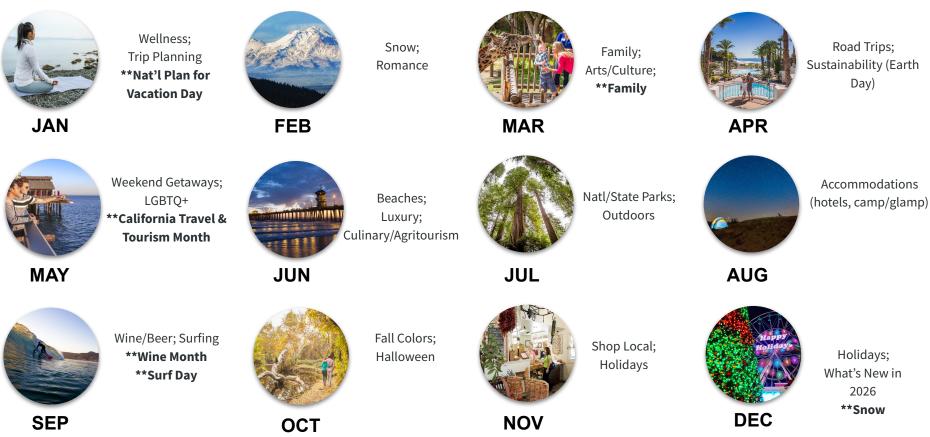

## **2025 Content Submission Editorial Calendar**

Note: In order to provide our editors proper lead time, please submit ideas at least 30-60 days beforehand. For events, please submit at least one month prior to the month the event takes place, and at the latest by the 15th of the preceding month.

**\*\*** Key Visit California Initiatives